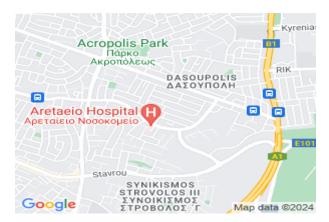

## **Two Bedroom Apartment In Nicosia**

**Apartment** 

€0

\* Subject to VAT

DP08147/DRE\_0119

## **Description**

This is a two bedroom apartment located in Nicosia. This apartment offer a sense of openness, with large verandas, bright natural light and comfortable living areasadding to the opulence. The finishes of the common areas, including the main building entrance, elevator, lobby, garage and gardens, are of an exceptionally high standard and workmanship.