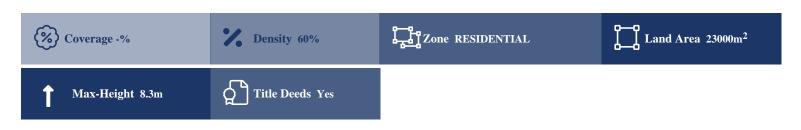

## **Description**

The property is a Residential Land for Sale in Meladia, Pafos. It measures of 23000sqm in residential zone, with 60% building density, 35% coverage and 8.3 height. This is an outstanding development opportunity. The land has already a secured planning permit for a project. It can be used for various developing options.