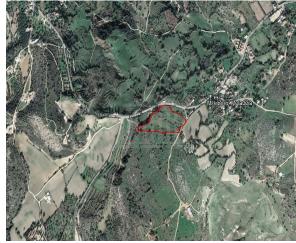

# Residential Land In Meladeia, Pafos Meladia, Pafos, Cyprus Provinces

## **Description**

The property is a Residential Land for Sale in Meladia, Pafos. It measures of 23000sqm in residential zone, with 60% building density, 35% coverage and 8.3 height. This is an outstanding development opportunity. The land has already a secured planning permit for a project. It can be used for various developing options.