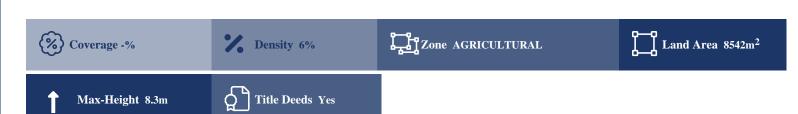

## **Description**

This asset comprises of two adjoining fields for Sale in Xylofagou, Larnaka. It measures of 8542sqm in agricultural zone, with 6% building density, 6% coverage and 8.3m height.