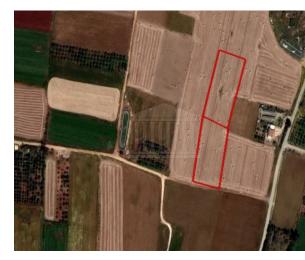

## **Description**

This asset comprises of two adjoining fields for Sale in Xylofagou, Larnaka. It measures of 8542sqm in agricultural zone, with 6% building density, 6% coverage and 8.3m height.