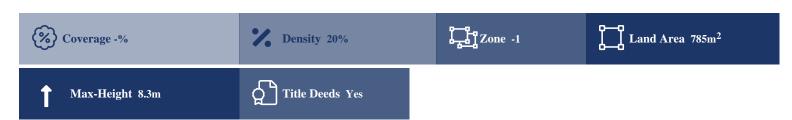

## **Description**

The property is a Residential Land for Sale in Pissouri, Limassol. It measures of 785sqm in residential zone, with 20% building density, 20% coverage and 8.3m height.