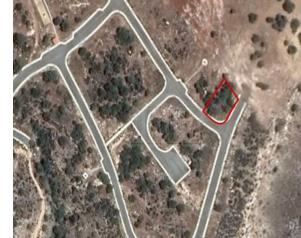

# Plot In Pissouri, Limassol Pissouri, Limassol, Cyprus Provinces

## **Description**

The property is a Residential Land for Sale in Pissouri, Limassol. It measures of 785sqm in residential zone, with 20% building density, 20% coverage and 8.3m height.