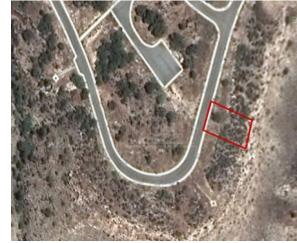

## **Description**

The property is a Residential Land for Sale in Pissouri, Limassol. It measures of 875sqm in residential zone, with 20% building density, 20% coverage and 8.3m height.

### **Property Details**

| Water Available              | Yes |
|------------------------------|-----|
| <b>Electricity Available</b> | Yes |
| Asphalt Road                 | Yes |
| Near Village                 | Yes |
| <b>Near City Centre</b>      | -   |
| Countryside view             | Yes |
| See view                     | Yes |
| City view                    | -   |