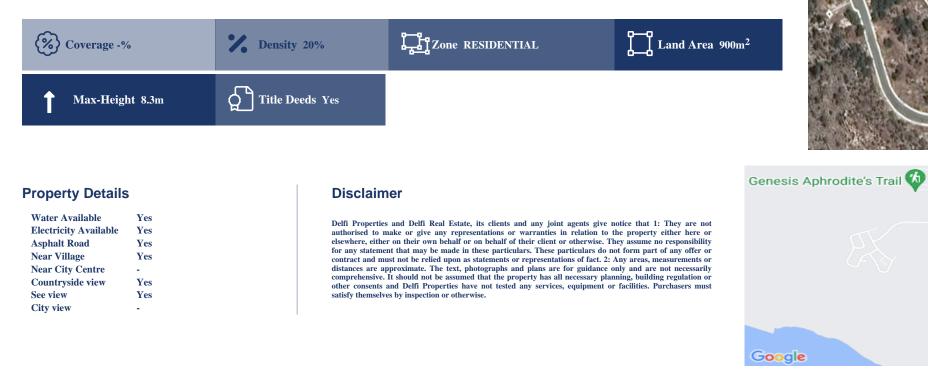

## Description

The property is a Residential Land for Sale in Pissouri, Limassol. It measures of 900sqm in residential zone, with 20% building density, 20% coverage and 8.3m height.

FIND OUT MORE: 80070008 CYPRUS Nicosia Office: 1st & 2nd Floor, 20 Katsoni Str. & Kyriakou Matsi Ave.1082, Nicosia, Cyprus | Email: info@delfiproperties.com.cy CYPRUS Paphos Office: 9, Achepans 2, Anavargos 8026 Paphos, Cyprus | Tel.: +357 26 010574 | Email: accounts@delfiproperties.com.cy | Website: www.delfiproperties.com.cy