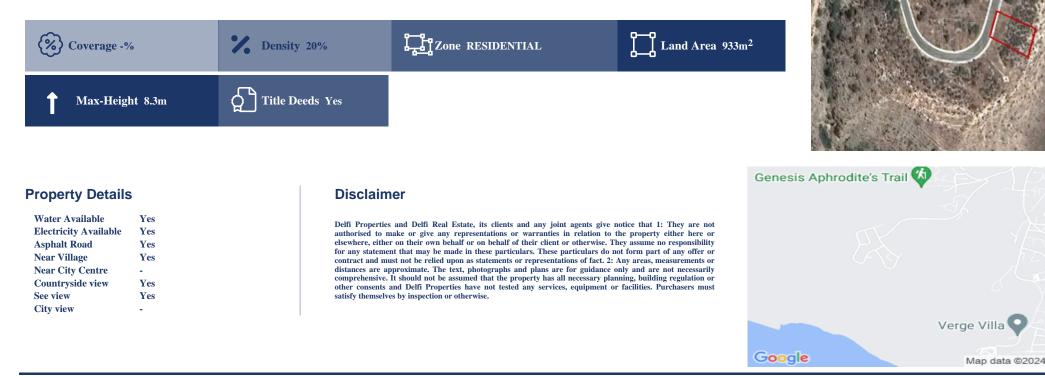

## Description

The property is a Residential Land for Sale in Pissouri, Limassol. It measures of 933sqm in residential zone, with 20% building density, 20% coverage and 8.3m height.

FIND OUT MORE: 80070008 CYPRUS Nicosia Office: 1st & 2nd Floor, 20 Katsoni Str. & Kyriakou Matsi Ave.1082, Nicosia, Cyprus | Email: info@delfiproperties.com.cy CYPRUS Paphos Office: 9, Achepans 2, Anavargos 8026 Paphos, Cyprus | Tel.: +357 26 010574 | Email: accounts@delfiproperties.com.cy | Website: www.delfiproperties.com.cy