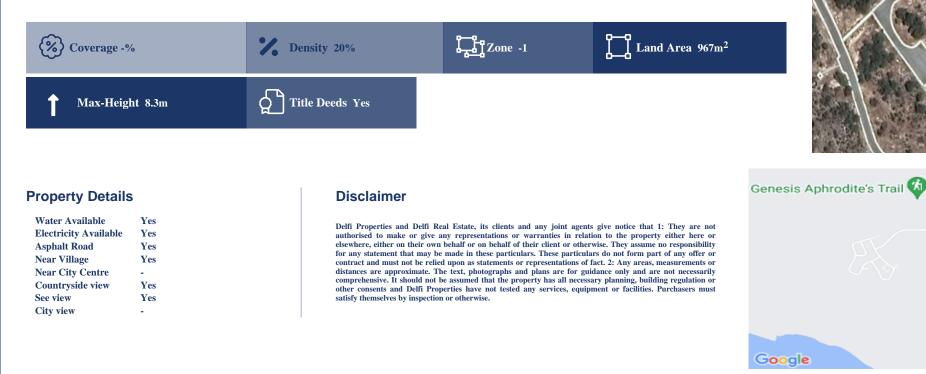

## Description

The property is a Residential Land for Sale in Pissouri, Limassol. It measures of 967sqm in residential zone, with 20% building density, 20% coverage and 8.3m height.

FIND OUT MORE: 80070008 CYPRUS Nicosia Office: 1st & 2nd Floor, 20 Katsoni Str. & Kyriakou Matsi Ave.1082, Nicosia, Cyprus | Email: info@delfiproperties.com.cy CYPRUS Paphos Office: 9, Achepans 2, Anavargos 8026 Paphos, Cyprus | Tel.: +357 26 010574 | Email: accounts@delfiproperties.com.cy | Website: www.delfiproperties.com.cy