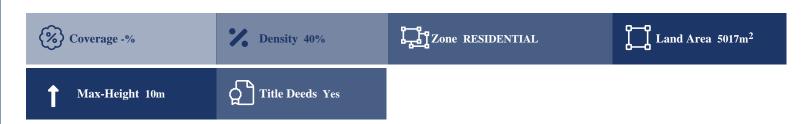

## **Description**

The property is a Residential Land for Sale in Germasogeia, Limassol. It measures of 5017sqm in residential zone, with 40% building density, 25% coverage and 10m height.