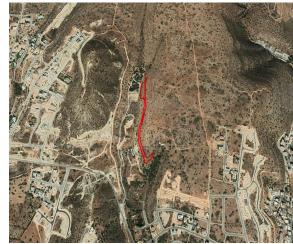

# Field In Germasogeia, Limassol Germasogeia, Limassol, Cyprus Provinces



## 196000

\* Subject to VAT DP08304/RBC\_4040

## **Description**

The property is a Residential Land for Sale in Germasogeia, Limassol. It measures of 5017sqm in residential zone, with 40% building density, 25% coverage and 10m height.





### **Property Details**

#### **Disclaimer**

Delfi Properties and Delfi Real Estate, its clients and any joint agents give notice that 1: They are not authorised to make or give any representations or warranties in relation to the property either here or elsewhere, either on their own behalf or on behalf of their client or otherwise. They assume no responsibility for any statement that may be made in these particulars. These particulars do not form part of any offer or contract and must not be relied upon as statements or representations of fact. 2: Any areas, measurements or distances are approximate. The text, photographs and plans are for guidance only and are not necessarily comprehensive. It should not be assumed that the property has all necessary planning, building regulation or