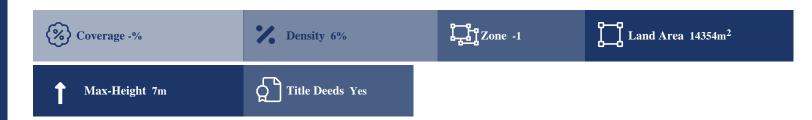

# **Description**

This asset comprises of two adjoining fields in Geroskipou, Pafos. It measures of 14354sqm in agricultural zone, with 6% building density, 6% coverage and 7m height.