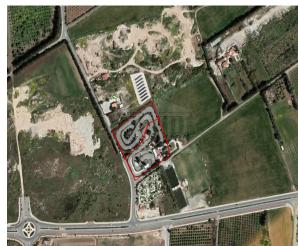

# **Description**

This asset comprises of two adjoining fields in Geroskipou, Pafos. It measures of 14354sqm in agricultural zone, with 6% building density, 6% coverage and 7m height.