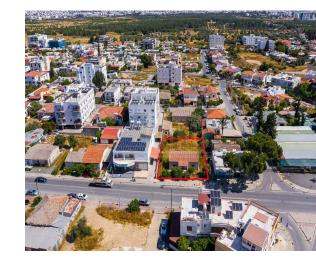

## **Description**

The property is a commercial land in Agios Dometios, Nicosia. The plot has an area of 716sqm and benefits from a road frontage of 25m. Within the plot, there is an abandoned house. It falls within commercial zone, with 140% building density, 50% coverage, at 4 floors and 17m height. The property offers close proximity to all amenities and easy access to Nicosia's city center. It is ideal for the development of offices or a mixed-use building (retail, offices, apartments).