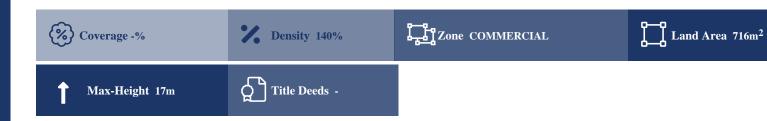

## **Description**

The property is a commercial land in Agios Dometios, Nicosia. The plot has an area of 716sqm and benefits from a road frontage of 25m. Within the plot, there is an abandoned house. It falls within commercial zone, with 140% building density, 50% coverage, at 4 floors and 17m height. The property offers close proximity to all amenities and easy access to Nicosia's city center. It is ideal for the development of offices or a mixed-use building (retail, offices, apartments).