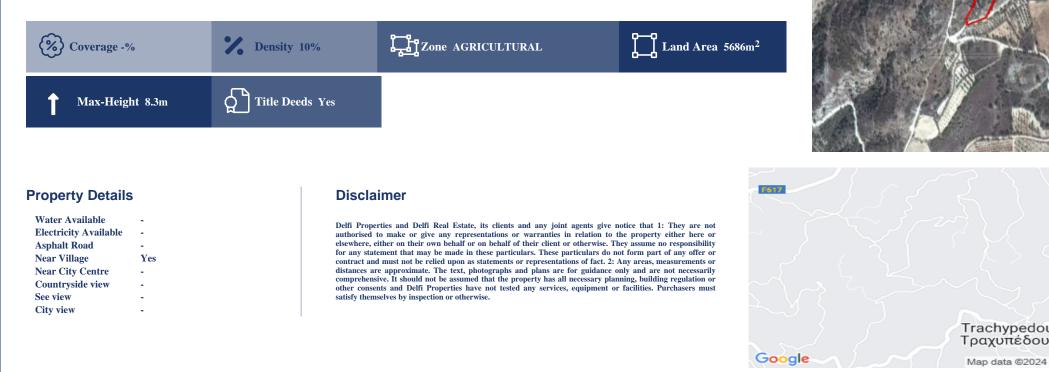

## Description

The property is an Agricultural Land for Sale in Trachypedoula, Pafos. It measures of 5686sqm in agricultural zone, with 10% building density, 10% coverage and 8.3m height.

FIND OUT MORE: 80070008 CYPRUS Nicosia Office: 1st & 2nd Floor, 20 Katsoni Str. & Kyriakou Matsi Ave.1082, Nicosia, Cyprus | Email: info@delfiproperties.com.cy CYPRUS Paphos Office: 9, Achepans 2, Anavargos 8026 Paphos, Cyprus | Tel.: +357 26 010574 | Email: accounts@delfiproperties.com.cy | Website: www.delfiproperties.com.cy