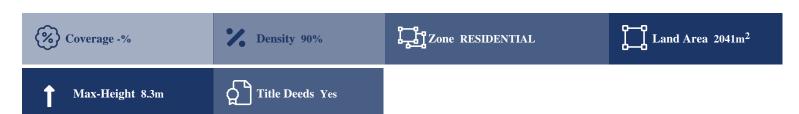

## **Description**

This asset comprises of two fields. The property is a Residential Land for Sale in Kato Akourdaleia, Paphos and it measures of 2041sqm in residential zone, with 90% building density, 50% coverage and 8.3m height.