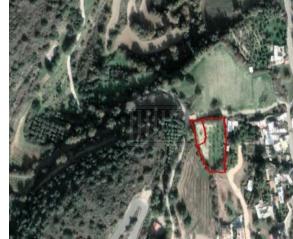

## **Description**

This asset comprises of two fields. The property is a Residential Land for Sale in Kato Akourdaleia, Paphos and it measures of 2041sqm in residential zone, with 90% building density, 50% coverage and 8.3m height.