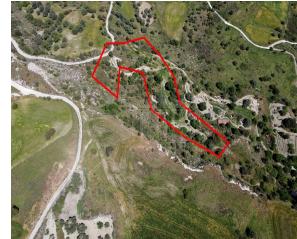

## Two Shared Fields In Lasa, Paphos

Lasa, Pafos, Cyprus Provinces

\* Not Subject to VAT DP08441/G\_1418

## **Description**

The assets are two shared adjacent fields in Lasa. The share that corresponds to each field is 87.5%. The property is an Agricultural Land for Sale and It measures of 14047sqm in agricultural zone, with 10% building density, 10% coverage and 8.30m height.