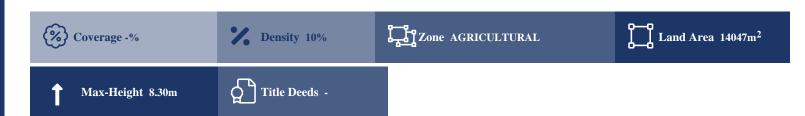

## **Description**

The assets are two shared adjacent fields in Lasa. The share that corresponds to each field is 87.5%. The property is an Agricultural Land for Sale and It measures of 14047sqm in agricultural zone, with 10% building density, 10% coverage and 8.30m height.