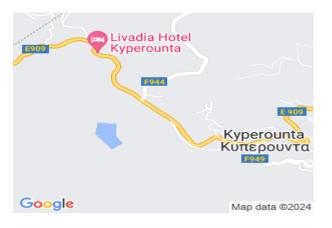

## **Description**

The property is a 2 bedroom apartment located in Kyperounta, Limassol. The apartment offers 107sqm covered Internal Areas and a private parking. It features 1 bathroom, open plan kitchen/living room, 2 bedrooms, provision for air condition/central heating and a private parking. The complex enjoying a village view and a short distance from all amenities.