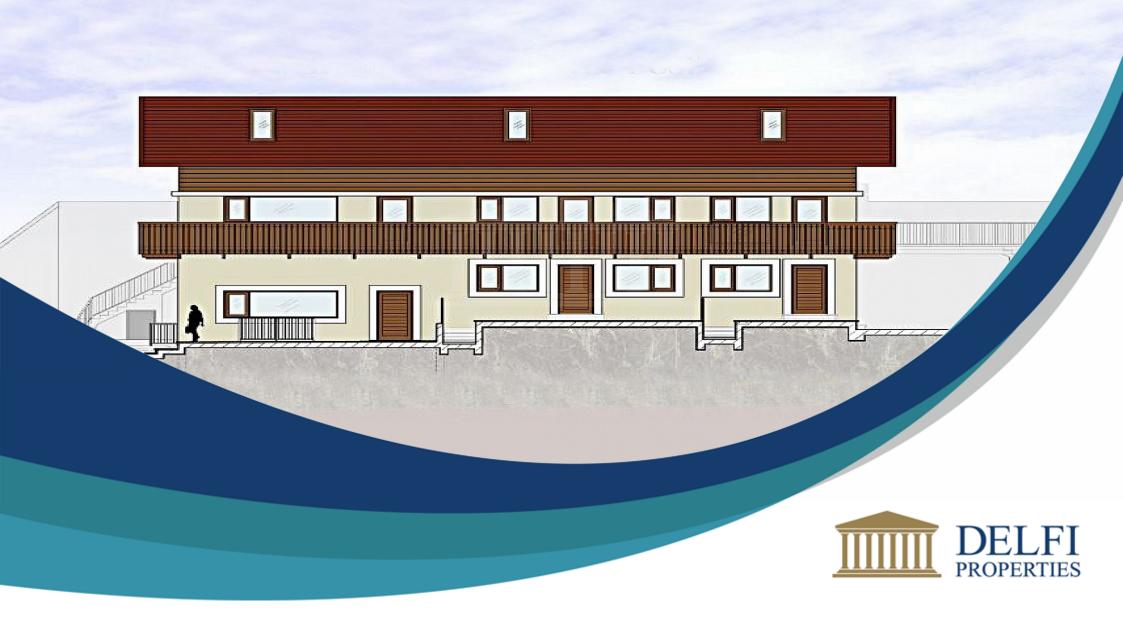

## **Description**

The property is a 2 bedroom apartment located in Kyperounta, Limassol. The apartment offers 107sqm covered Internal Areas and a private parking. It features 1 bathroom, open plan kitchen/living room, 2 bedrooms, provision for air condition/central heating and a private parking. The complex enjoying a village view and a short distance from all amenities.