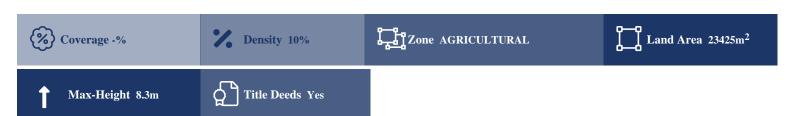

## **Description**

The property is an Agricultural Land for Sale in Pissouri, Limassol. It measures of 23425sqm in agricultural zone, with 10% building density, 10% coverage and 8.3 height.