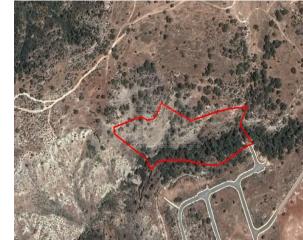

## **Description**

The property is an Agricultural Land for Sale in Pissouri, Limassol. It measures of 23425sqm in agricultural zone, with 10% building density, 10% coverage and 8.3 height.