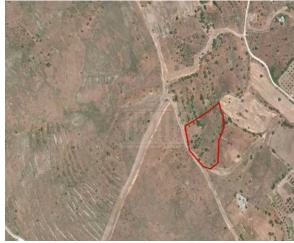

# Field In Galataria, Paphos Galataria, Pafos, Cyprus Provinces

## **Description**

The property is an Agricultural Land for Sale in Galataria, Pafos. It measures of 5686sqm in agricultural zone, with 10% building density, 10% coverage and 8.3m height.