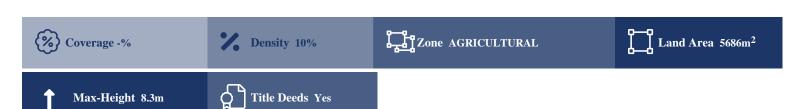

## **Description**

The property is an Agricultural Land for Sale in Galataria, Pafos. It measures of 5686sqm in agricultural zone, with 10% building density, 10% coverage and 8.3m height.