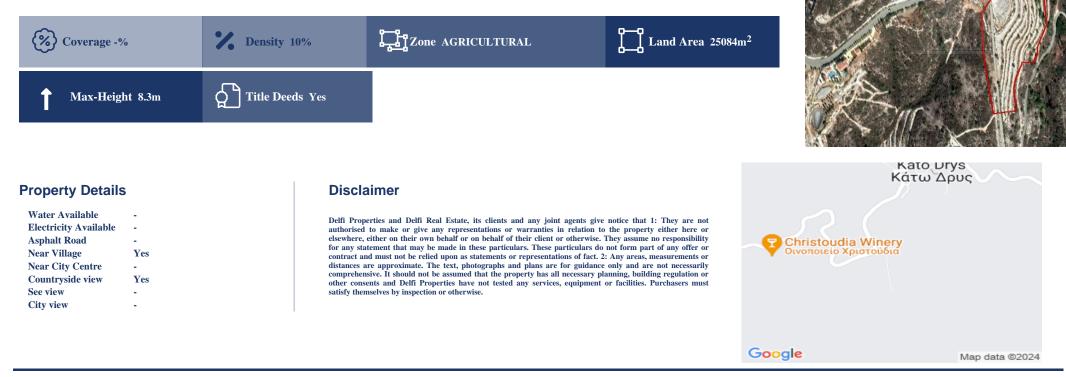

## Description

The property is an Agricultural Land for Sale in Drys Kato, Larnaka. It measures of 25084sqm in agricultural zone, with 10% building density, 10% coverage and 8.3m height.

FIND OUT MORE: 80070008 CYPRUS Nicosia Office: 1st & 2nd Floor, 20 Katsoni Str. & Kyriakou Matsi Ave.1082, Nicosia, Cyprus | Email: info@delfiproperties.com.cy CYPRUS Paphos Office: 9, Achepans 2, Anavargos 8026 Paphos, Cyprus | Tel.: +357 26 010574 | Email: accounts@delfiproperties.com.cy | Website: www.delfiproperties.com.cy