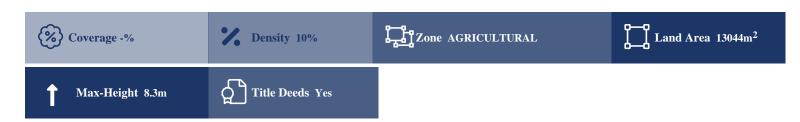

## **Description**

The property is an Agricultural Land for Sale in Armou, Pafos. It measures of 13044sqm in agricultural zone, with 10% building density, 10% coverage and 8.3m height.