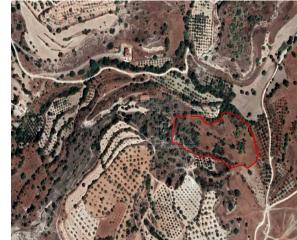

# Field In Armou, Paphos Armou, Pafos, Cyprus Provinces

## **Description**

The property is an Agricultural Land for Sale in Armou, Pafos. It measures of 13044sqm in agricultural zone, with 10% building density, 10% coverage and 8.3m height.