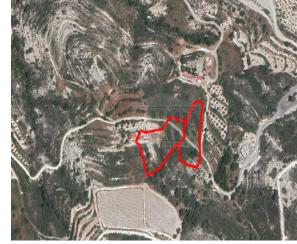

# **Description**

The properties are two adjacent fields in Apsiou. They are located 600m from the main road 'Charalambou Evagorou' which connects the community with the surrounding areas and 1.3km from the community's center. The assets lie 160m from the closest registered road and benefit from nice view of the surrounding area.