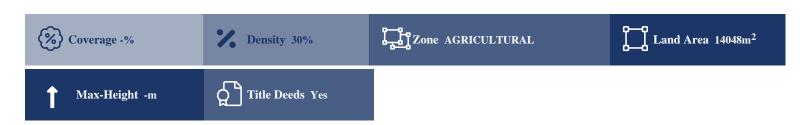

# **Description**

This asset comprise of two adjoining fields in Episkopeio, Nicosia. The asset falls within animal husbandry planning zone ?1, with building density coefficient of 30%.