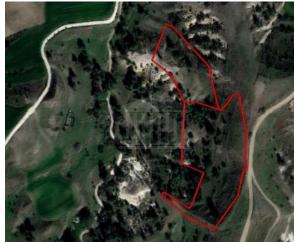

# Two Fields In Episkopeio, Nicosia

Episkopeio, Nicosia, Cyprus Provinces

# **Description**

This asset comprise of two adjoining fields in Episkopeio, Nicosia. The asset falls within animal husbandry planning zone ?1, with building density coefficient of 30%.