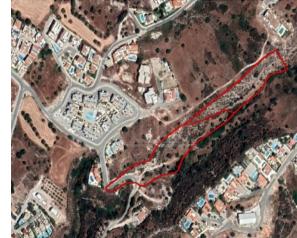

# Two Fields In Pegeia, Paphos Pegeia, Pafos, Cyprus Provinces

## **Description**

The asset comprises of two adjoining fields in Pegeia, Paphos. The property is an Agricultural Land for Sale and It measures of 12375sqm with 1% building density, 1% coverage and 5m height.