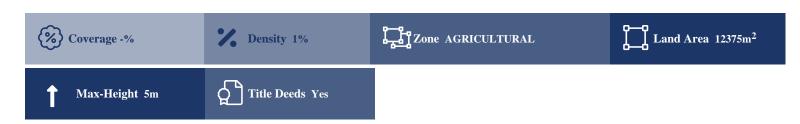

## **Description**

The asset comprises of two adjoining fields in Pegeia, Paphos. The property is an Agricultural Land for Sale and It measures of 12375sqm with 1% building density, 1% coverage and 5m height.

#### **Property Details**