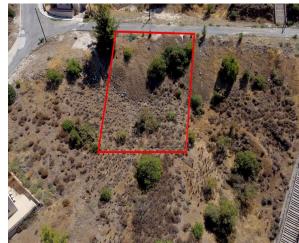

## **Description**

The property is an Agricultural Land for Sale in Evrichou, Nicosia. It measures of 687sqm in agricultural zone, with 10% building density, 10% coverage and 8.3m height.