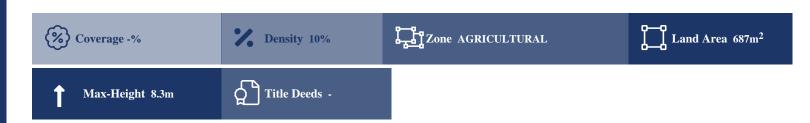

## **Description**

The property is an Agricultural Land for Sale in Evrichou, Nicosia. It measures of 687sqm in agricultural zone, with 10% building density, 10% coverage and 8.3m height.