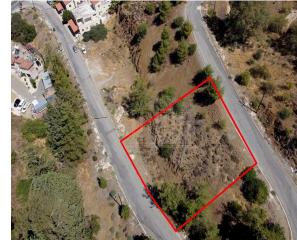

# Plot In Evrychou, Nicosia Evrichou, Nicosia, Cyprus Provinces

## **Description**

The property is an Agricultural Land for Sale in Evrichou, Nicosia. It measures of 590sqm in agricultural zone, with 10% building density, 10% coverage and 8.3m height.