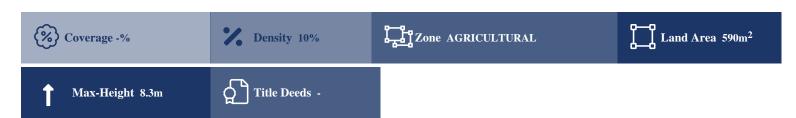

## **Description**

The property is an Agricultural Land for Sale in Evrichou, Nicosia. It measures of 590sqm in agricultural zone, with 10% building density, 10% coverage and 8.3m height.