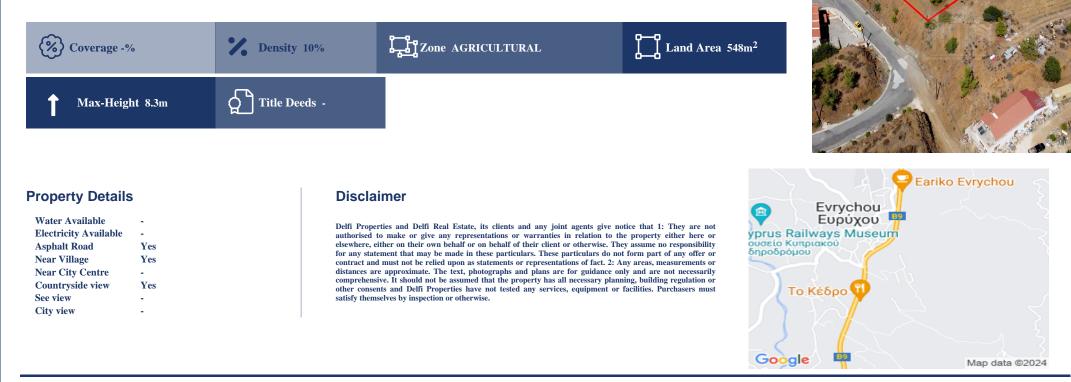

## Description

The property is an Agricultural Land for Sale in Evrichou, Nicosia. It measures of 548sqm in agricultural zone, with 10% building density, 10% coverage and 8.3m height.

FIND OUT MORE: 80070008 CYPRUS Nicosia Office: 1st & 2nd Floor, 20 Katsoni Str. & Kyriakou Matsi Ave.1082, Nicosia, Cyprus | Email: info@delfiproperties.com.cy CYPRUS Paphos Office: 9, Achepans 2, Anavargos 8026 Paphos, Cyprus | Tel.: +357 26 010574 | Email: accounts@delfiproperties.com.cy | Website: www.delfiproperties.com.cy