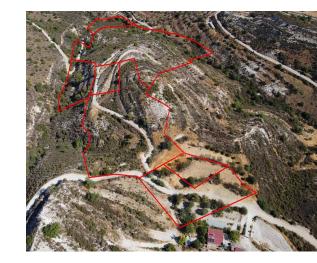

## **Description**

The assets are seven consecutive fields for Sale in Apsiou, Limassol. The property is an Agricultural Land and it measures of 50728sqm with 6% building density, 6% coverage and 8.30m height.