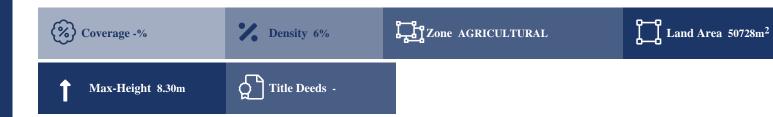

## **Description**

The assets are seven consecutive fields for Sale in Apsiou, Limassol. The property is an Agricultural Land and it measures of 50728sqm with 6% building density, 6% coverage and 8.30m height.