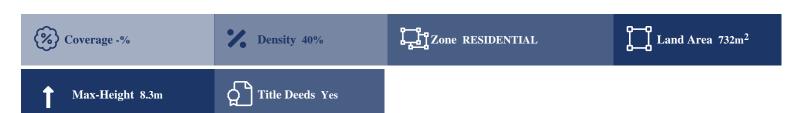

## **Description**

The property is a Residential Land for Sale in Gerasa, Limassol. It measures of 732sqm in residential zone, with 40% building density, 25% coverage and 8.3 height.