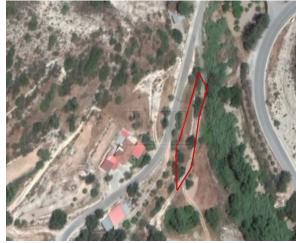

# Field In Gerasa, Limassol Gerasa, Limassol, Cyprus Provinces

## **Description**

The property is a Residential Land for Sale in Gerasa, Limassol. It measures of 732sqm in residential zone, with 40% building density, 25% coverage and 8.3 height.