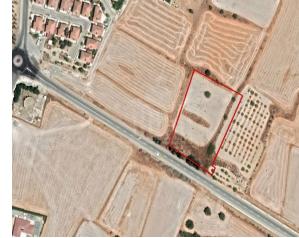

# Field In Athienou, Larnaca Athienou, Larnaka, Cyprus Provinces

## **Description**

The property is a Residential Land for Sale in Athienou, Larnaka. It measures of 4908sqm in residential zone, with 90% building density, 50% coverage and 8.3m height.