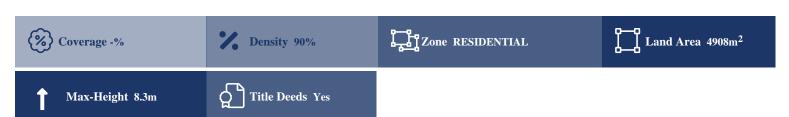

## **Description**

The property is a Residential Land for Sale in Athienou, Larnaka. It measures of 4908sqm in residential zone, with 90% building density, 50% coverage and 8.3m height.