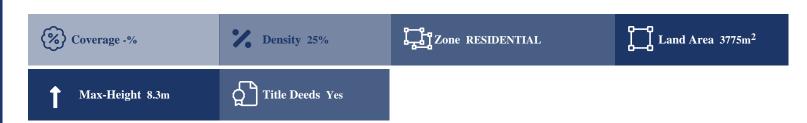

## **Description**

The property is a Residential Land for Sale in Trimiklini, Limassol. It measures of 3775sqm in residential zone, with 25% building density, 15% coverage and 8.3m height.