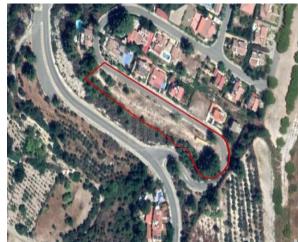

# Plot In Trimiklini, Limassol Trimiklini, Limassol, Cyprus Provinces

## **Description**

The property is a Residential Land for Sale in Trimiklini, Limassol. It measures of 3775sqm in residential zone, with 25% building density, 15% coverage and 8.3m height.