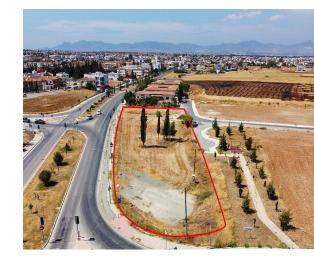

## **Description**

The asset is a 50% share of a commercial land in Lakatameia, Nicosia. It measures of 3090sqm (50% of 6180sqm) in commercial zone, with 100% building density, 50% coverage and 13.30m height. The field abuts on two registered roads with a total road frontage of 220m. It offers close proximity to all amenities and easy access to the highway.