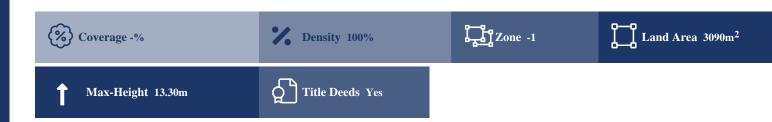

## **Description**

The asset is a 50% share of a commercial land in Lakatameia, Nicosia. It measures of 3090sqm (50% of 6180sqm) in commercial zone, with 100% building density, 50% coverage and 13.30m height. The field abuts on two registered roads with a total road frontage of 220m. It offers close proximity to all amenities and easy access to the highway.

#### **Property Details**

Water Available Yes
Electricity Available Yes
Asphalt Road Yes
Near Village Near City Centre Yes
Countryside view Yes
See view City view -