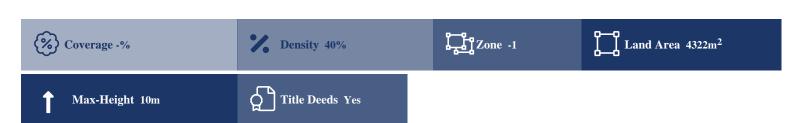

# **Description**

The property is a 1/2 share of a touristic field of 8644sqm in Agios Tychonas, Limassol, located approximately 800m from Parekklisia exit and 300m from the beachfront. The share measures 4322sqm and falls within touristic zone Τ2δ2, with 40% building density, 25% coverage and 10m height. It has amphitheatrical shape and offers great proximity to the highway, numerous seaside luxury hotels, bars and restaurants. It is only 5 minutes away from the famous Amathus Ruins. The wider area of the asset is characterized by high-end residences and buildings. The asset is ideal for the development of a hotel or a touristic village including apartments, bungalows and villas or individual luxury villas.