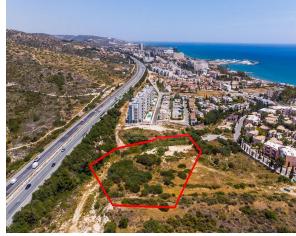

# **Description**

The property is a 1/2 share of a touristic field of 8644sqm in Agios Tychonas, Limassol, located approximately 800m from Parekklisia exit and 300m from the beachfront. The share measures 4322sqm and falls within touristic zone Τ2δ2, with 40% building density, 25% coverage and 10m height. It has amphitheatrical shape and offers great proximity to the highway, numerous seaside luxury hotels, bars and restaurants. It is only 5 minutes away from the famous Amathus Ruins. The wider area of the asset is characterized by high-end residences and buildings. The asset is ideal for the development of a hotel or a touristic village including apartments, bungalows and villas or individual luxury villas.