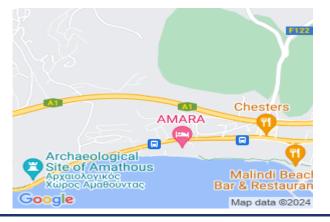

# **Description**

The property is a 1/2 share of a touristic field of 8644sqm in Agios Tychonas, Limassol, located approximately 800m from Parekklisia exit and 300m from the beachfront. The share measures 4322sqm and falls within touristic zone Τ2δ2, with 40% building density, 25% coverage and 10m height. It has amphitheatrical shape and offers great proximity to the highway, numerous seaside luxury hotels, bars and restaurants. It is only 5 minutes away from the famous Amathus Ruins. The wider area of the asset is characterized by high-end residences and buildings. The asset is ideal for the development of a hotel or a touristic village including apartments, bungalows and villas or individual luxury villas.