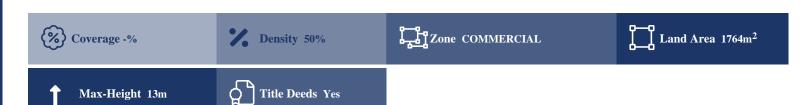

# **Description**

The property is a Commercial Land for Sale in Kato Polemidia, Limassol. It measures of 1764sqm in commercial zone, with 50% building density, 100% coverage and 13m height.