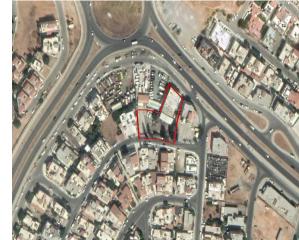

# Commercial Land In Kato Polemidia, Limassol Polemidia Kato, Limassol, Cyprus Provinces

# **Description**

The property is a Commercial Land for Sale in Kato Polemidia, Limassol. It measures of 1764sqm in commercial zone, with 50% building density, 100% coverage and 13m height.