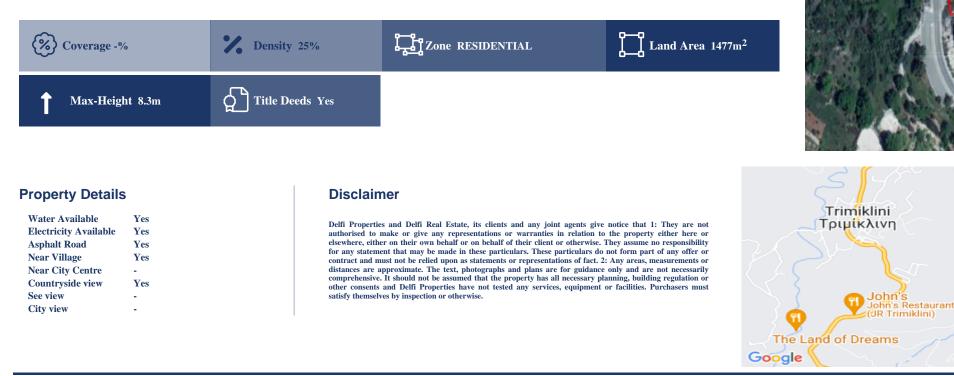

## Description

The property is a Residential Land for Sale in Trimiklini, Limassol. It measures of 1477sqm in residential zone, with 25% building density, 15% coverage and 8.3m height.

FIND OUT MORE: 80070008 CYPRUS Nicosia Office: 1st & 2nd Floor, 20 Katsoni Str. & Kyriakou Matsi Ave.1082, Nicosia, Cyprus | Email: info@delfiproperties.com.cy CYPRUS Paphos Office: 9, Achepans 2, Anavargos 8026 Paphos, Cyprus | Tel.: +357 26 010574 | Email: accounts@delfiproperties.com.cy | Website: www.delfiproperties.com.cy