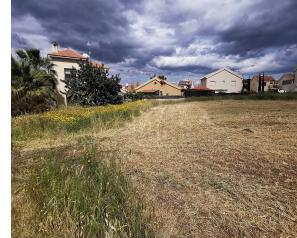

## **Description**

The property is a Residential Land for Sale in Parekklisia, Limassol. It measures of 576sqm in residential zone, with 60% building density, 35% coverage and 8.3m height.