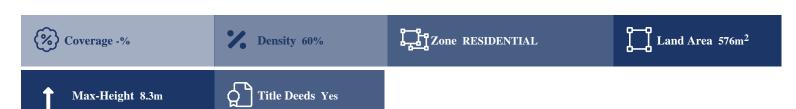

## **Description**

The property is a Residential Land for Sale in Parekklisia, Limassol. It measures of 576sqm in residential zone, with 60% building density, 35% coverage and 8.3m height.