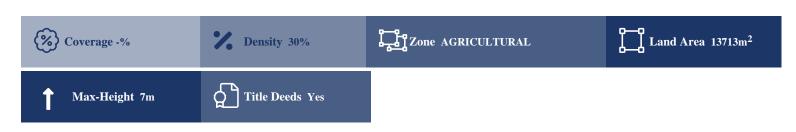

## **Description**

The property is a Land for Sale in Chrysochou, Pafos. It measures of 13713sqm and falls within two planning zones: -12,616sqm fall within animal husbandry planning zone ??1 with 30% building density, 2 floors and a maximum height of 7m. -1,097sqm fall within protection planning zone planning zone ??1 with 0,5% building density, 0,5% coverage, in 1 floor and a maximum height of 5m.