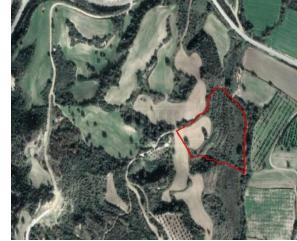

## **Description**

The property is a Land for Sale in Chrysochou, Pafos. It measures of 13713sqm and falls within two planning zones: -12,616sqm fall within animal husbandry planning zone ??1 with 30% building density, 2 floors and a maximum height of 7m. -1,097sqm fall within protection planning zone planning zone ??1 with 0,5% building density, 0,5% coverage, in 1 floor and a maximum height of 5m.