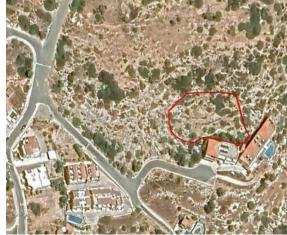

## **Description**

The property is a 1/2 share of a field for Sale in Pegeia, Pafos. It measures of 1171sqm (1/2 share of 2,342sqm) and falls within two residential planning zones: -2,248sqm fall within planning zone H5 with 30% building density, 20% coverage, 2 floors and a maximum height of 8,3m. -94sqm fall within planning zone H2 with 90% building density, 50% coverage, 2 floors and a maximum height of 8,3m.