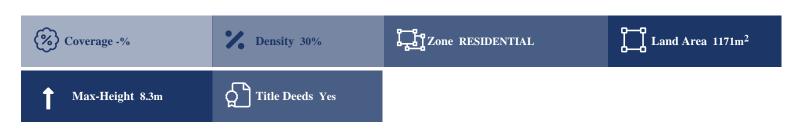

## **Description**

The property is a 1/2 share of a field for Sale in Pegeia, Pafos. It measures of 1171sqm (1/2 share of 2,342sqm) and falls within two residential planning zones: -2,248sqm fall within planning zone H5 with 30% building density, 20% coverage, 2 floors and a maximum height of 8,3m. -94sqm fall within planning zone H2 with 90% building density, 50% coverage, 2 floors and a maximum height of 8,3m.