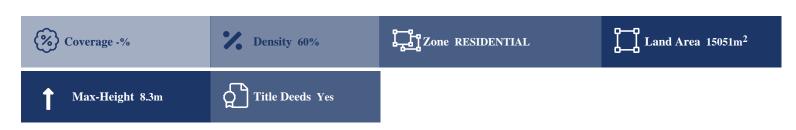

## **Description**

This asset comprises of a field and a 1/2 share of an adjoining field for Sale in Ormideia, Larnaca. The asset totals 15,051sqm (10,703sqm and 1/2 share of 8,696sqm). The asset falls within residential planning zone H3 with 60% building density, 35% coverage, 2 floors and a maximum height of 8,3m.