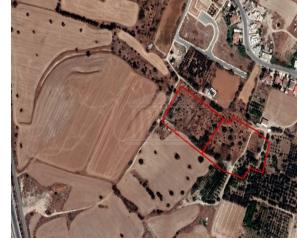

# Two Fields In Ormideia, Larnaca Ormideia, Larnaka, Cyprus Provinces

## **Description**

This asset comprises of a field and a 1/2 share of an adjoining field for Sale in Ormideia, Larnaca. The asset totals 15,051sqm (10,703sqm and 1/2 share of 8,696sqm). The asset falls within residential planning zone H3 with 60% building density, 35% coverage, 2 floors and a maximum height of 8,3m.