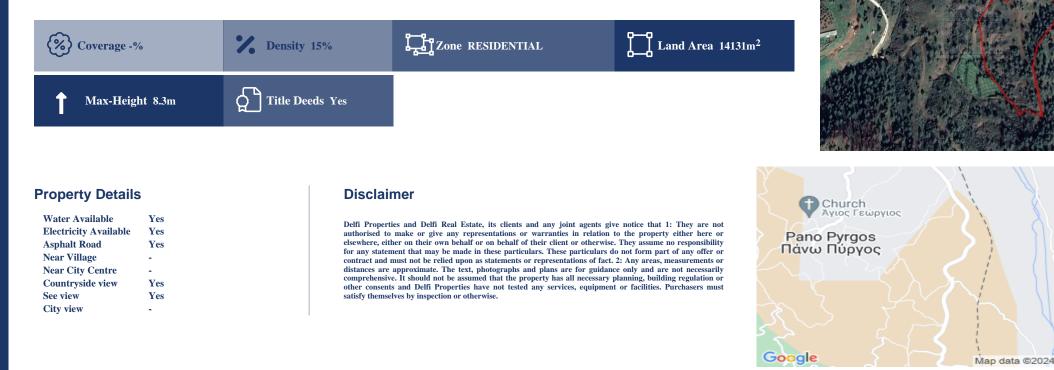

## Description

This asset is a 1/2 share of a field for Sale in Pano Pyrgos, Nicosia. The property is a Residential Land and it measures of 14131sqm (1/2 share of 28,262sqm) with 15% building density, 15% coverage and 8.3m height.