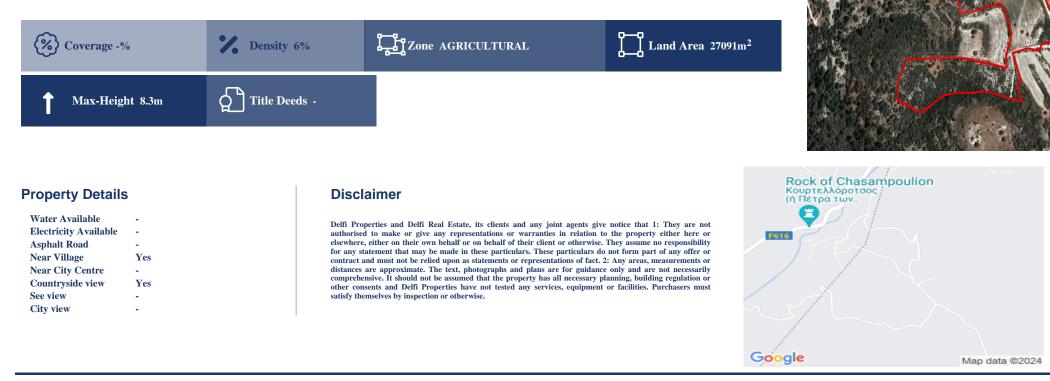

## Description

The property is an Agricultural Land for Sale in Dora, Limassol. It measures of 27091sqm in agricultural zone, with 6% building density, 6% coverage and 8.3m height.

FIND OUT MORE: 80070008 CYPRUS Nicosia Office: 1st & 2nd Floor, 20 Katsoni Str. & Kyriakou Matsi Ave.1082, Nicosia, Cyprus | Email: info@delfiproperties.com.cy CYPRUS Paphos Office: 9, Achepans 2, Anavargos 8026 Paphos, Cyprus | Tel.: +357 26 010574 | Email: accounts@delfiproperties.com.cy | Website: www.delfiproperties.com.cy