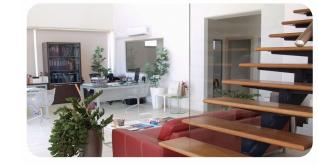

## Description

The property is a Commercial Building for Sale in Kato Polemidia , Limassol. The property measures about 1530sqm of covered internal area with 7 floors. The assets is within walking distance to all amenities.

## **Property Details**

| Air Conditioning     | - | Guestroom     |   |
|----------------------|---|---------------|---|
| Alarm System         | - | Basement      |   |
| Ensuite Toilet       | - | Dining Room   | 1 |
| Jacuzzi              | - | Barbeque Area |   |
| Central Heating      | - | Showroom      | - |
| Fireplace            | - | Raised Floor  | - |
| Barbeque Area        | - | Storage room  |   |
| Swimming Pool        | - | Shower        | - |
| Double Glaze Windows | - | Gym           | _ |
| Roof Garden          | - | Kitchen       |   |