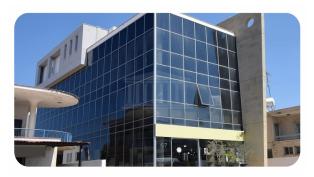

## **Description**

This asset is a 9/10 share of a four storey building for Sale in Agios Pavlos, Paphos. The property is built in a plot of 1203sqm and measures about 1122sqm of covered internal area. The asset comprises of: -The basement of c. 900sqm which consists of parking spaces, storage rooms and accessible toilets. -The ground floor that consists of three two-bedroom apartments, which all include a kitchen, a living/dining area, a bathroom, and uncovered parking spaces. -The first and second floors which consist of two offices each. Each floor has an office with small kitchen, bathrooms and balconies and an office consisting of an open plan office space, kitchen with dining room, conference room, bathroom with shower and a server room. -The third floor consists of an office with reception/waiting area, office areas, a kitchen, a bathroom with shower and a balcony covered with decking.