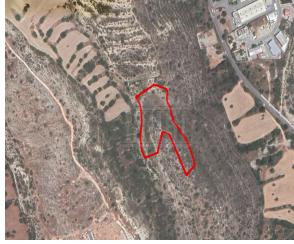

# Field In Agia Fylaxis, Limassol Agia Fyla, Limassol, Cyprus Provinces

# **Description**

The property is an Agricultural Land for Sale in Agia Fylaxis, Limassol. It measures of 8362sqm in agricultural zone, with 10% building density, 10% coverage and 7m height.