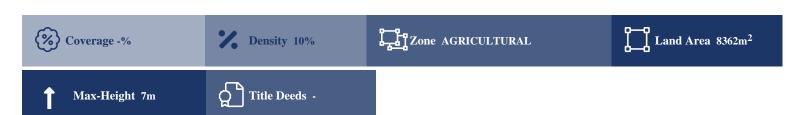

# **Description**

The property is an Agricultural Land for Sale in Agia Fylaxis, Limassol. It measures of 8362sqm in agricultural zone, with 10% building density, 10% coverage and 7m height.