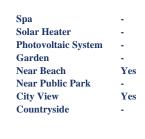

## **Property Details**

| Air Conditioning            | - | Guestroom           |     |
|-----------------------------|---|---------------------|-----|
| Alarm System                | - | Basement            | 1.0 |
| Ensuite Toilet              | - | Dining Room         | Yes |
| Jacuzzi                     | - | Barbeque Area       | 1.0 |
| Central Heating             | - | Showroom            | 1.0 |
| Fireplace                   | - | <b>Raised Floor</b> | 1.0 |
| Barbeque Area               | - | Storage room        | 1.0 |
| Swimming Pool               | - | Shower              | 1.0 |
| <b>Double Glaze Windows</b> | - | Gym                 | 1.0 |
| Roof Garden                 | - | Kitchen             | Yes |