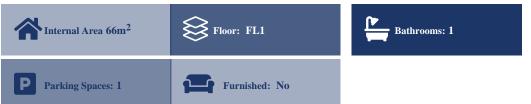

## Description

The property is a 1 bedroom apartment located in Kato Polemidia, Limassol. The apartment offers 66sqm covered internal areas. It features 1 bathroom, open plan kitchen/living room, 1 bedroom, provision for air condition/central heating, a balcony and a private parking. The property is within walking distance from all amenities.