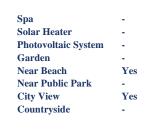

## **Property Details**

| Air Conditioning            | - | Guestroom           |     |
|-----------------------------|---|---------------------|-----|
| Alarm System                | - | Basement            | 1.0 |
| Ensuite Toilet              | - | Dining Room         | Yes |
| Jacuzzi                     | - | Barbeque Area       | 1.0 |
| Central Heating             | - | Showroom            | 1.1 |
| Fireplace                   | - | <b>Raised Floor</b> | 1.0 |
| Barbeque Area               | - | Storage room        | 1.0 |
| Swimming Pool               | - | Shower              | 1.1 |
| <b>Double Glaze Windows</b> | - | Gym                 |     |
| Roof Garden                 | - | Kitchen             | Yes |