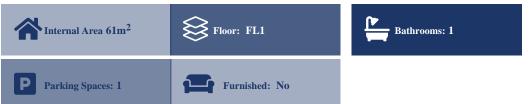

## Description

The property is a 1 bedroom apartment located in Kato Polemidia, Limassol The apartment offers 61sqm covered internal areas. It features 1 bathroom, open plan kitchen/living room, 1 bedroom, provision for air condition/central heating, a balcony and a private parking. The property is within walking distance from all amenities.