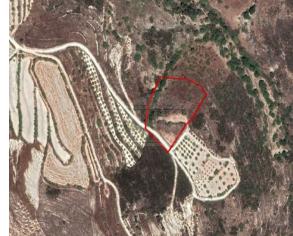

## **Description**

The property is an Agricultural Land for Sale in Tsada, Pafos. It measures of 7968sqm in agricultural zone, with 10% building density, 10% coverage and 8.3m height.