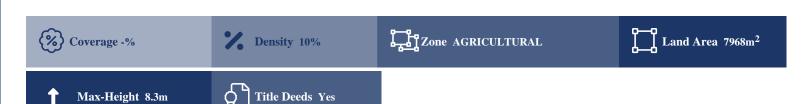

## **Description**

The property is an Agricultural Land for Sale in Tsada, Pafos. It measures of 7968sqm in agricultural zone, with 10% building density, 10% coverage and 8.3m height.