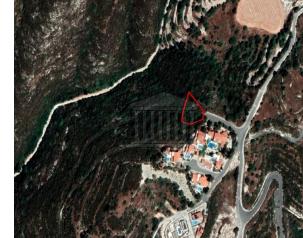

# Plot In Tsada, Paphos Tsada, Pafos, Cyprus Provinces

## **Description**

The property is a Residential Land for Sale in Tsada, Pafos. It measures of 1018sqm in residential zone, with 40% building density, 25% coverage and 8.3m height.