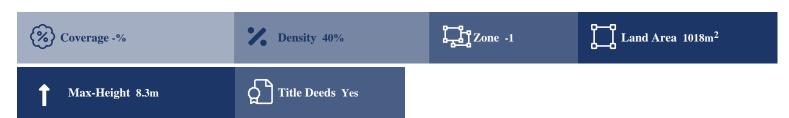

## **Description**

The property is a Residential Land for Sale in Tsada, Pafos. It measures of 1018sqm in residential zone, with 40% building density, 25% coverage and 8.3m height.