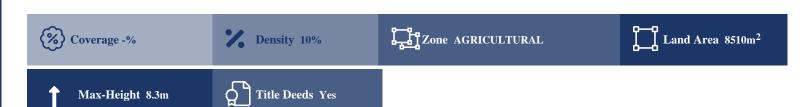

## **Description**

This asset comprises of two fields for Sale in Pano Deftera, Nicosia. It measures of 8510sqm in agricultural zone, with 10% building density, 10% coverage and 8.3m height.