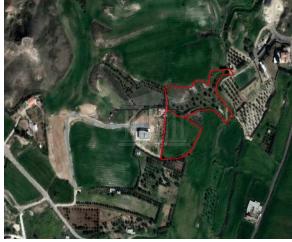

## **Description**

This asset comprises of two fields for Sale in Pano Deftera, Nicosia. It measures of 8510sqm in agricultural zone, with 10% building density, 10% coverage and 8.3m height.