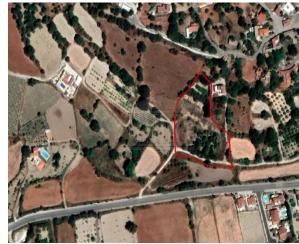

# Field In Polemi, Paphos Polemi, Pafos, Cyprus Provinces

## **Description**

The property is a Residential Land for Sale in Polemi, Pafos. It measures of 5686sqm in residential zone, with 60% building density, 35% coverage and 8.3m height.