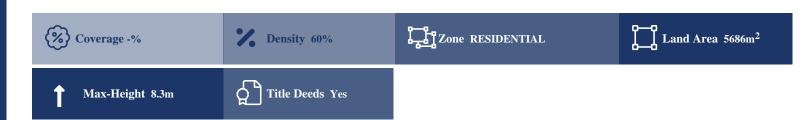

## **Description**

The property is a Residential Land for Sale in Polemi, Pafos. It measures of 5686sqm in residential zone, with 60% building density, 35% coverage and 8.3m height.