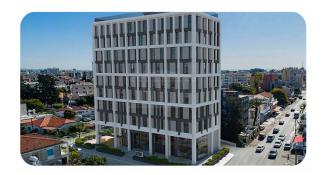

## **Luxury Office In Limassol**

Office
€1,236,633

\* Subject to VAT

DP09786/DRE\_0291

## **Description**

The property is a Office for Sale in Limassol. The property measures about 161sqm of covered internal area with 38sqm covered verandas. The office facilities include: -Functional lobby area with a café and co-working space -2 high-speed lifts -High performance tinted double-glazed windows -Energy-saving electrical equipment and LED lighting -A two-story basement car park and additional on-site parking providing 60 dedicated spaces -Cyclist facilities complete with above ground and underground parking, showers and lockers -Priority parking spaces and charging outlets for electric cars -Training room with state-of-the-art fitness equipment -Reception area and optional on-site staff administration and professional service provisions -150mm raised access flooring system in all office areas -Building-wide high-speed wireless Internet cloud -Office storage facilities on -2 Level The building is within walking distance from all amenities.