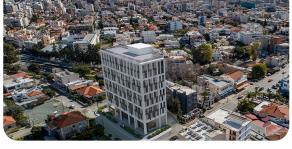

## **Luxury Office In Limassol**

Office
€1,236,633

\* Subject to VAT

DP09786/DRE\_0291

## **Description**

The property is a Office for Sale in Limassol. The property measures about 161sqm of covered internal area with 38sqm covered verandas. The office facilities include: -Functional lobby area with a café and co-working space -2 high-speed lifts -High performance tinted double-glazed windows -Energy-saving electrical equipment and LED lighting -A two-story basement car park and additional on-site parking providing 60 dedicated spaces -Cyclist facilities complete with above ground and underground parking, showers and lockers -Priority parking spaces and charging outlets for electric cars -Training room with state-of-the-art fitness equipment -Reception area and optional on-site staff administration and professional service provisions -150mm raised access flooring system in all office areas -Building-wide high-speed wireless Internet cloud -Office storage facilities on -2 Level The building is within walking distance from all amenities.