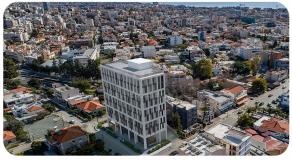

## **Luxury Office In Limassol**

Office
€1,236,633

\* Subject to VAT

DP09786/DRE\_0291

## **Description**

The property is a Office for Sale in Limassol. The property measures about 161sqm of covered internal area with 38sqm covered verandas. The office facilities include: -Functional lobby area with a café and co-working space -2 high-speed lifts -High performance tinted double-glazed windows -Energy-saving electrical equipment and LED lighting -A two-story basement car park and additional on-site parking providing 60 dedicated spaces -Cyclist facilities complete with above ground and underground parking, showers and lockers -Priority parking spaces and charging outlets for electric cars -Training room with state-of-the-art fitness equipment -Reception area and optional on-site staff administration and professional service provisions -150mm raised access flooring system in all office areas -Building-wide high-speed wireless Internet cloud -Office storage facilities on -2 Level The building is within walking distance from all amenities.