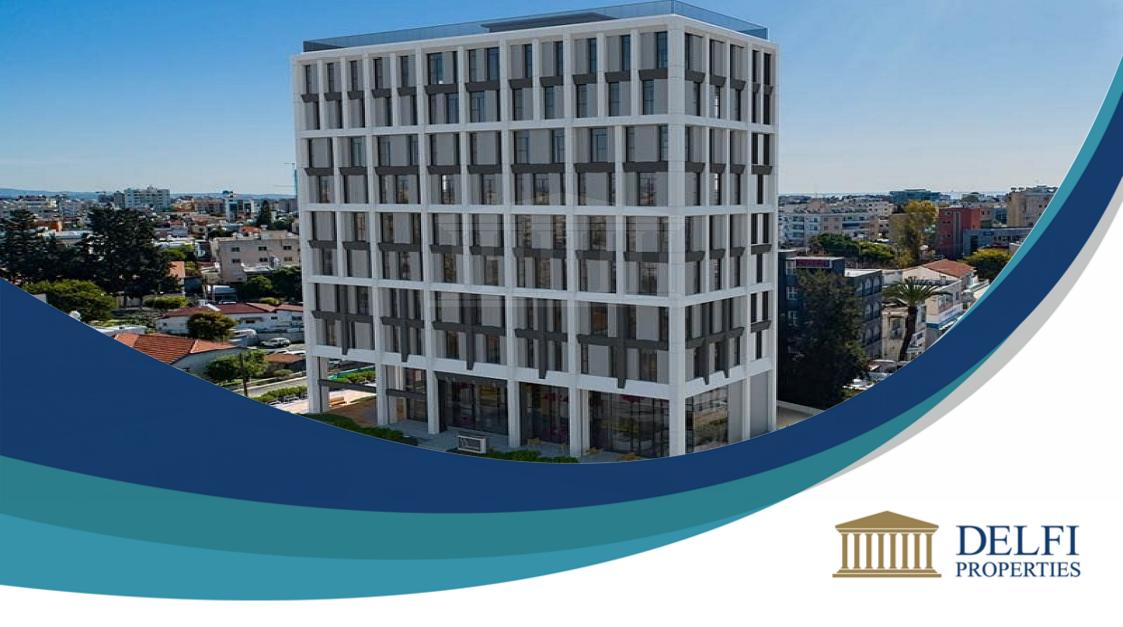

## **Luxury Office In Limassol**

Office
€1,236,633

\* Subject to VAT

DP09786/DRE\_0291

## **Description**

The property is a Office for Sale in Limassol. The property measures about 161sqm of covered internal area with 38sqm covered verandas. The office facilities include: -Functional lobby area with a café and co-working space -2 high-speed lifts -High performance tinted double-glazed windows -Energy-saving electrical equipment and LED lighting -A two-story basement car park and additional on-site parking providing 60 dedicated spaces -Cyclist facilities complete with above ground and underground parking, showers and lockers -Priority parking spaces and charging outlets for electric cars -Training room with state-of-the-art fitness equipment -Reception area and optional on-site staff administration and professional service provisions -150mm raised access flooring system in all office areas -Building-wide high-speed wireless Internet cloud -Office storage facilities on -2 Level The building is within walking distance from all amenities.