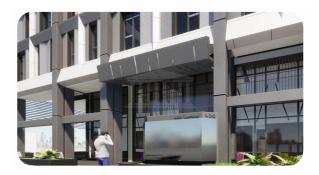

## **Luxury Office In Limassol**

Office
€1,236,633

\* Subject to VAT

DP09786/DRE\_0291

## **Description**

The property is a Office for Sale in Limassol. The property measures about 161sqm of covered internal area with 38sqm covered verandas. The office facilities include: -Functional lobby area with a café and co-working space -2 high-speed lifts -High performance tinted double-glazed windows -Energy-saving electrical equipment and LED lighting -A two-story basement car park and additional on-site parking providing 60 dedicated spaces -Cyclist facilities complete with above ground and underground parking, showers and lockers -Priority parking spaces and charging outlets for electric cars -Training room with state-of-the-art fitness equipment -Reception area and optional on-site staff administration and professional service provisions -150mm raised access flooring system in all office areas -Building-wide high-speed wireless Internet cloud -Office storage facilities on -2 Level The building is within walking distance from all amenities.