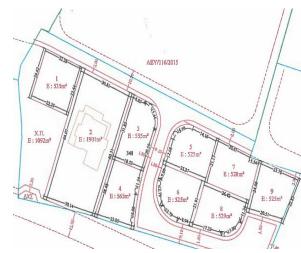

## **Description**

The property is a Residential Land for Sale in Lakatameia, Nicosia. It measures of 565sqm in residential zone, with 60% building density, 35% coverage and 10m height.