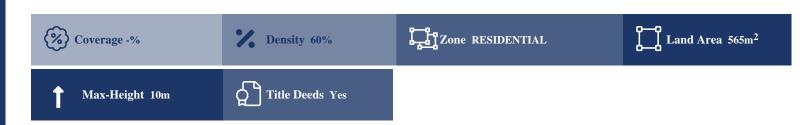

## **Description**

The property is a Residential Land for Sale in Lakatameia, Nicosia. It measures of 565sqm in residential zone, with 60% building density, 35% coverage and 10m height.